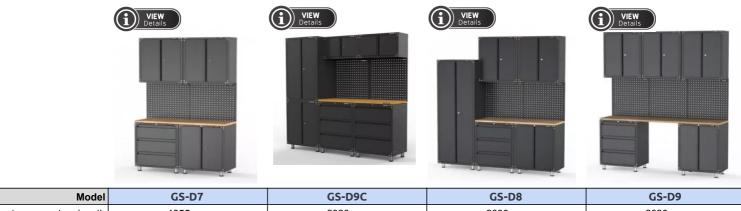

## **NZSHELVING Garage Storage System**

| Model                 | GS-D7       | GS-D9C      | GS-D8       | GS-D9       |
|-----------------------|-------------|-------------|-------------|-------------|
| storage system length | 1355mm      | 2030mm      | 2030mm      | 2030mm      |
| storage system width  | 480mm       | 480mm       | 480mm       | 480mm       |
| storage system height | 2319mm      | 1870mm      | 2319mm      | 2319mm      |
| worksurface length    | 1365mm      | 1330mm      | 1365        | 2005mm      |
| worksurface width     | 455mm       | 450mm       | 455mm       | 455mm       |
| worksurface height    | 30mm        | 30mm        | 30mm        | 30mm        |
| Bench top material    | rubber wood | rubber wood | rubber wood | rubber wood |
| Warranty              | 3 Years     | 3 Years     | 3 Years     | 3 Years     |
| Colour                | Black       | Black       | Black       | Black       |