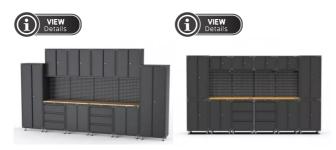

| Model                 | GS-D16      | GS-D18      |
|-----------------------|-------------|-------------|
| storage system length | 4056mm      | 4056mm      |
| storage system width  | 480mm       | 480mm       |
| storage system height | 2319mm      | 1870mm      |
| worksurface length    | 1365mm      | 1365mm      |
| worksurface width     | 455mm       | 455mm       |
| worksurface height    | 30mm        | 30mm        |
| Bench top material    | rubber wood | rubber wood |
| Warranty              | 3 Years     | 3 Years     |
| Colour                | Black       | Black       |