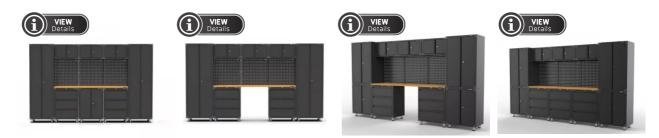

## **NZSHELVING Garage Storage System**

| Model                 | GS-D12      | GS-D11C     | GS-D13      | GS-D14      |
|-----------------------|-------------|-------------|-------------|-------------|
| storage system length | 3380mm      | 3380mm      | 3380mm      | 3380mm      |
| storage system width  | 480mm       | 480mm       | 480mm       | 480mm       |
| storage system height | 1870mm      | 1870mm      | 1870mm      | 1870mm      |
| worksurface length    | 2005mm      | 2005mm      | 2005mm      | 2005mm      |
| worksurface width     | 450mm       | 455mm       | 455mm       | 455mm       |
| worksurface height    | 30mm        | 30mm        | 30mm        | 30mm        |
| Bench top material    | rubber wood | rubber wood | rubber wood | rubber wood |
| Warranty              | 3 Years     | 3 Years     | 3 Years     | 3 Years     |
| Colour                | Black       | Black       | Black       | Black       |

| Model                 | GS-D16      | GS-D18      |
|-----------------------|-------------|-------------|
| storage system length | 4056mm      | 4056mm      |
| storage system width  | 480mm       | 480mm       |
| storage system height | 2319mm      | 1870mm      |
| worksurface length    | 1365mm      | 1365mm      |
| worksurface width     | 455mm       | 455mm       |
| worksurface height    | 30mm        | 30mm        |
| Bench top material    | rubber wood | rubber wood |
| Warranty              | 3 Years     | 3 Years     |
| Colour                | Black       | Black       |