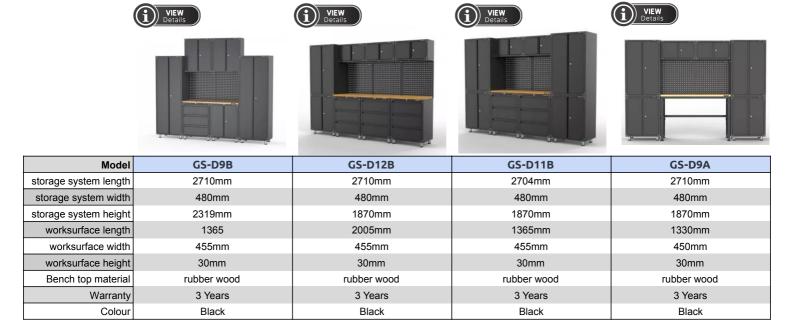

## **NZSHELVING Garage Storage System**

| Model                 | GS-D12      | GS-D11C     | GS-D13      | GS-D14      |
|-----------------------|-------------|-------------|-------------|-------------|
| storage system length | 3380mm      | 3380mm      | 3380mm      | 3380mm      |
| storage system width  | 480mm       | 480mm       | 480mm       | 480mm       |
| storage system height | 1870mm      | 1870mm      | 1870mm      | 1870mm      |
| worksurface length    | 2005mm      | 2005mm      | 2005mm      | 2005mm      |
| worksurface width     | 450mm       | 455mm       | 455mm       | 455mm       |
| worksurface height    | 30mm        | 30mm        | 30mm        | 30mm        |
| Bench top material    | rubber wood | rubber wood | rubber wood | rubber wood |
| Warranty              | 3 Years     | 3 Years     | 3 Years     | 3 Years     |
| Colour                | Black       | Black       | Black       | Black       |